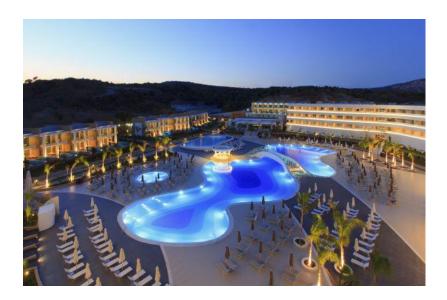

## **Hhotels**

Product: Elvis 3

Building use: Hotel or Recreation facilities

Time of construction (from – until): From 2011 until 2013

Project Size: 2 Hotels over one network, 9 hectaria

GREECE, 85100 Rhodes